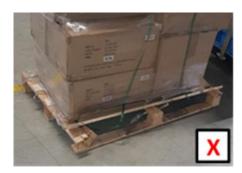

#### Packaging

- For maritime transport, the outer packaging must be seaworthy.
- If the content of a package is heavier than 30 kg, a sticker with the text "heavy" must be attached.
- In addition to point 2.4, articles must be stacked securely and tidily within the package. Do not put loose returned goods in the transport packaging (see images).

- Returned goods must be in their original packaging, unused and undamaged. We do not accept any goods with price information / source tagging or similar (see images).