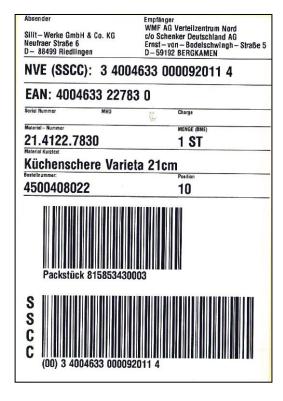

#### 2.6.1. Loading aids with an electronic note/SSCC label

Each loading unit must be clearly identified with an SSCC label (minimum size  $150 \times 100 \text{ mm}$ ). The identification must be placed on at least one face of the loading unit and be freely accessible so that it is visible to the forklift driver when unloading from the rear.

Minimum information to be included:

- Consigner and consignee with address
- NVE/ SSCC number
- EAN number
- Serial number
- Shelf life expiration date
- WMF material code
- Number of items and/or content quantity per item and pallet
- Short material description
- Purchase order

#### 2.6.2. Loading aids without an electronic note/SSCC label

All loading aids that do not have an SSCC label must be clearly marked with the consigner and consignee addresses, WMF material number, EAN number, number of items, purchase order, position and package number. The EAN number, purchase order and order item must also be printed as a barcode (code 128).

The label (min. 150 x 100 mm) must be placed on at least one face of the loading unit and be freely accessible so that it is visible to the forklift driver when unloading from the rear.

| Consigner:                                                                                                                                                                                                         |               | Consignee:<br>WMF AG                                                           |
|--------------------------------------------------------------------------------------------------------------------------------------------------------------------------------------------------------------------|---------------|--------------------------------------------------------------------------------|
| Supplier ABC<br>Samplestreet 12                                                                                                                                                                                    |               | Otto-Liliental-Straße 3                                                        |
| 12345 City                                                                                                                                                                                                         |               | 89160 Dornstadt                                                                |
| China                                                                                                                                                                                                              |               | Germany                                                                        |
| Bestellummer / purchase orde<br>Bestellposition / order item:<br>Artikelnummer / material code:<br>EAN-Nummer<br>Artikelbezeichnung / article de<br>Liefermenge / delivery quantity<br>Packstücknummer / packing u | scription:    | 4500266250<br>10<br>*06.4440.6040<br>*4000530637390<br>Grater<br>300<br>2 of 6 |
| Menge im Paket / quantity in p                                                                                                                                                                                     | arcel:        | 50                                                                             |
| GROSS WEIGHT:                                                                                                                                                                                                      | 15,5 KGS      |                                                                                |
| NETWEIGHT:                                                                                                                                                                                                         | 13,5 KGS      |                                                                                |
| MEASUREMENT: 52                                                                                                                                                                                                    | 2×29×40 CM    |                                                                                |
|                                                                                                                                                                                                                    |               |                                                                                |
| EAN                                                                                                                                                                                                                | 4000530637390 |                                                                                |
|                                                                                                                                                                                                                    |               |                                                                                |
| Bestellnr.                                                                                                                                                                                                         | 4500266250    |                                                                                |
|                                                                                                                                                                                                                    |               |                                                                                |
| Bestellpos.                                                                                                                                                                                                        | 10            |                                                                                |
| TO SERVED POR PROPERTY.                                                                                                                                                                                            | 6000          |                                                                                |