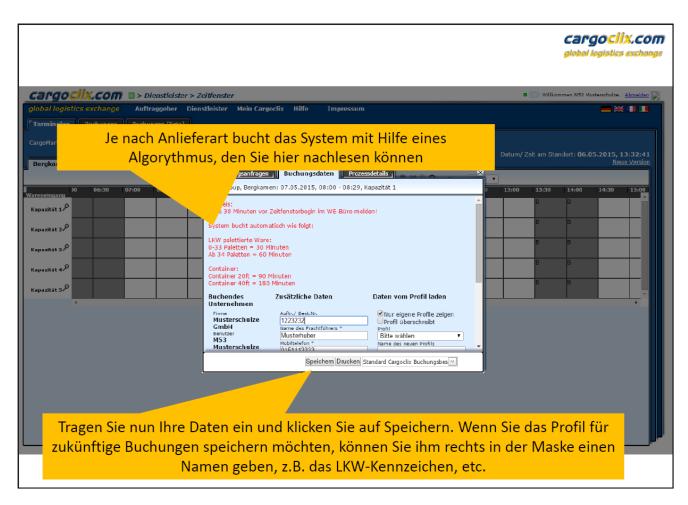

4.2 Instructions for booking a time window

# Bedienungsanleitung für Dienstleister Zeitfensterbuchung bei