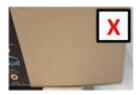

#### Packaging

- For maritime transport, the outer packaging must be seaworthy.
- If the content of a package is heavier than 30 kg, a sticker with the text "heavy" must be attached.
- In addition to point 2.4, articles must be stacked securely and tidily within the package. Do not put loose returned goods in the transport packaging (see images).

- Returned goods must be in their original packaging, unused and undamaged. We do not accept any goods with price information / source tagging or similar (see images).