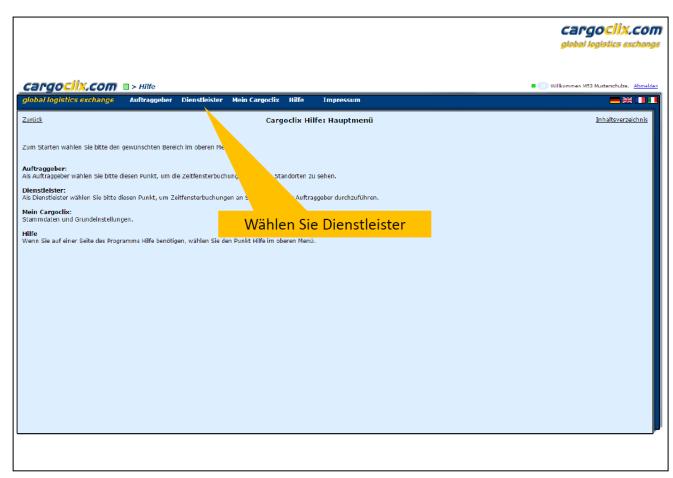

4.2 Instructions for booking a time window

# Bedienungsanleitung für Dienstleister Zeitfensterbuchung bei