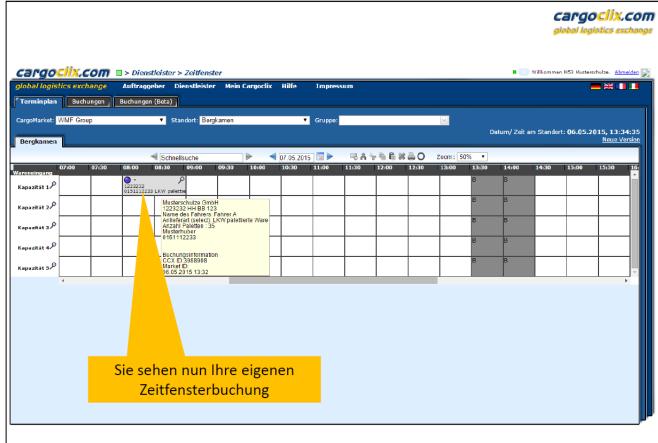

4.2 Instructions for booking a time window

# Bedienungsanleitung für Dienstleister Zeitfensterbuchung bei