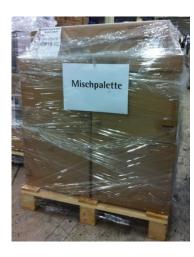

With regard to pallet deliveries, if no complete loading units are formed due to low volumes, units with different material numbers can be put together to form a mixed pallet. These must be identified with a "Mischpalette" or "mixed pallet" sticker. Nevertheless, the boxes must be packed by item.