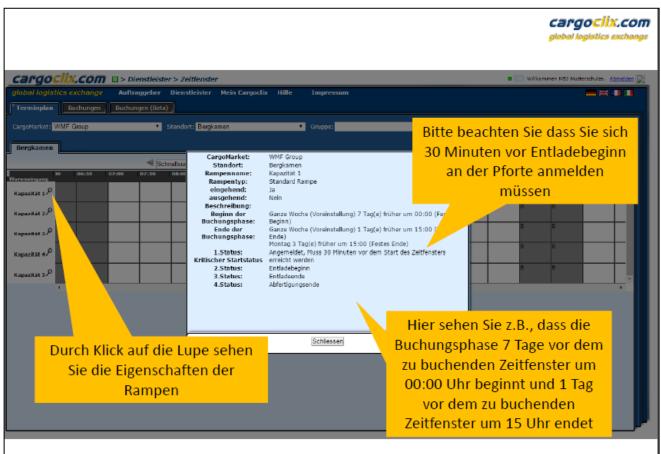

4.2 Instructions for booking a time window

# Bedienungsanleitung für Dienstleister Zeitfensterbuchung bei