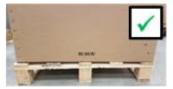

#### 2.3 Loading aids1

All materials delivered via land transport must be delivered on undamaged loading aids. These must be pallets with the dimensions 1,200 x 800 mm.

No boxes, containers etc. may exceed the dimensions of the loading aid used.

Two pallets may be stacked on top of each other, and may be joined together and thus secured by film and/or strapping (not made of metal). Pallets must be placed lengthwise on the loading area. It must be possible to handle all load units with floor handling equipment. Damaged pallets are not permitted. Loading equipment that does not meet the exchange criteria of the European Pallet Association EPAL will not be exchanged, and acceptance will be refused (see also point 2.8 – Measures to be taken in the event of non-compliance with the delivery instructions).