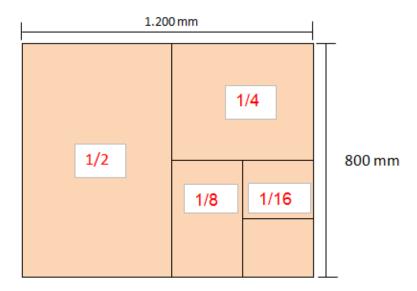

The packaging units must be modular, i.e. they may only have the dimensions listed below (1/2, 1/4, 1/8 or 1/16 of a Euro Pool pallet).

<sup>&</sup>lt;sup>3</sup> Materials that are used instead of new materials (primary raw materials) .