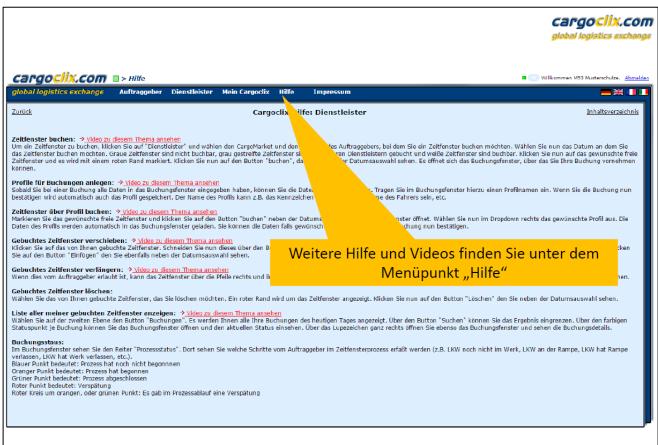

4.2 Instructions for booking a time window

# Bedienungsanleitung für Dienstleister Zeitfensterbuchung bei