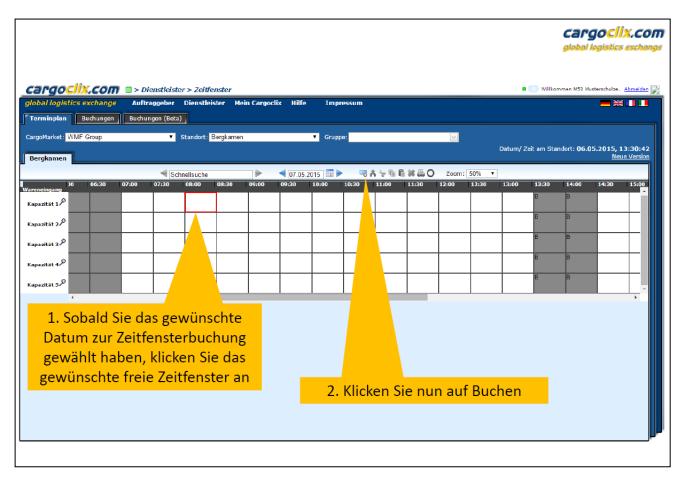

4.2 Instructions for booking a time window

# Bedienungsanleitung für Dienstleister Zeitfensterbuchung bei