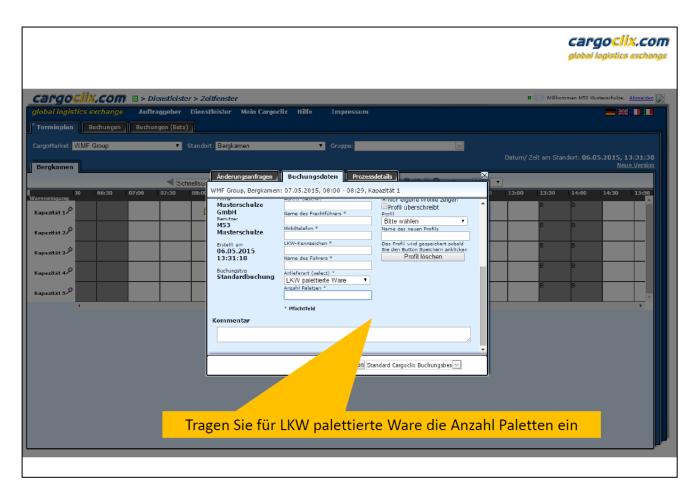

4.2 Instructions for booking a time window

# Bedienungsanleitung für Dienstleister Zeitfensterbuchung bei