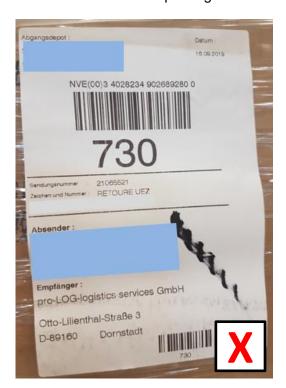

#### 2.6.2. Loading aids without an electronic note/SSCC label

All loading aids that do not have an SSCC label must be clearly marked with the consigner and consignee addresses, WMF material number, EAN number, number of items, purchase order, position and package number. The EAN number, purchase order and order item must also be printed as a barcode (code 128).

The label (min. 150 x 100 mm) must be placed on at least one face of the loading unit and be freely accessible so that it is visible to the forklift driver when unloading from the rear.

| Consigner:                                                                                                                                                                                                         |               | Consignee:<br>WMF AG                                                           |
|--------------------------------------------------------------------------------------------------------------------------------------------------------------------------------------------------------------------|---------------|--------------------------------------------------------------------------------|
| Supplier ABC<br>Samplestreet 12                                                                                                                                                                                    |               | Otto-Liliental-Straße 3                                                        |
| 12345 City                                                                                                                                                                                                         |               | 89160 Dornstadt                                                                |
| China                                                                                                                                                                                                              |               | Germany                                                                        |
| Bestellummer / purchase orde<br>Bestellposition / order item:<br>Artikelnummer / material code:<br>EAN-Nummer<br>Artikelbezeichnung / article de<br>Liefermenge / delivery quantity<br>Packstücknummer / packing u | scription:    | 4500266250<br>10<br>*06.4440.6040<br>*4000530637390<br>Grater<br>300<br>2 of 6 |
| Menge im Paket / quantity in p                                                                                                                                                                                     | arcel:        | 50                                                                             |
| GROSS WEIGHT:                                                                                                                                                                                                      | 15,5 KGS      |                                                                                |
| NETWEIGHT:                                                                                                                                                                                                         | 13,5 KGS      |                                                                                |
| MEASUREMENT: 52                                                                                                                                                                                                    | 2×29×40 CM    |                                                                                |
|                                                                                                                                                                                                                    |               |                                                                                |
| EAN                                                                                                                                                                                                                | 4000530637390 |                                                                                |
|                                                                                                                                                                                                                    |               |                                                                                |
| Bestellnr.                                                                                                                                                                                                         | 4500266250    |                                                                                |
|                                                                                                                                                                                                                    |               |                                                                                |
| Bestellpos.                                                                                                                                                                                                        | 10            |                                                                                |
| TO SERVED POR PROPERTY.                                                                                                                                                                                            | 6000          |                                                                                |