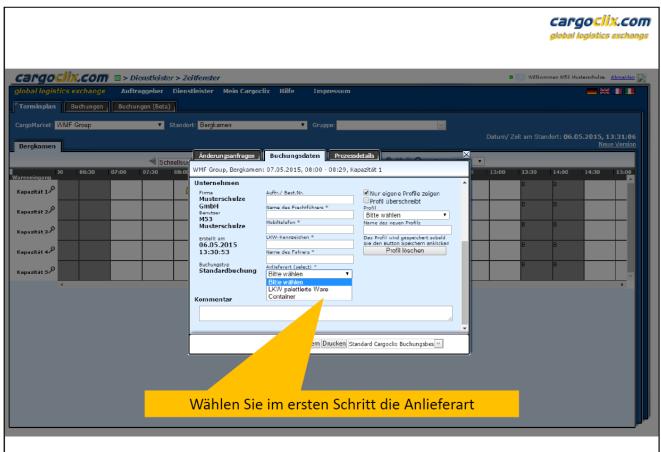

4.2 Instructions for booking a time window

# Bedienungsanleitung für Dienstleister Zeitfensterbuchung bei