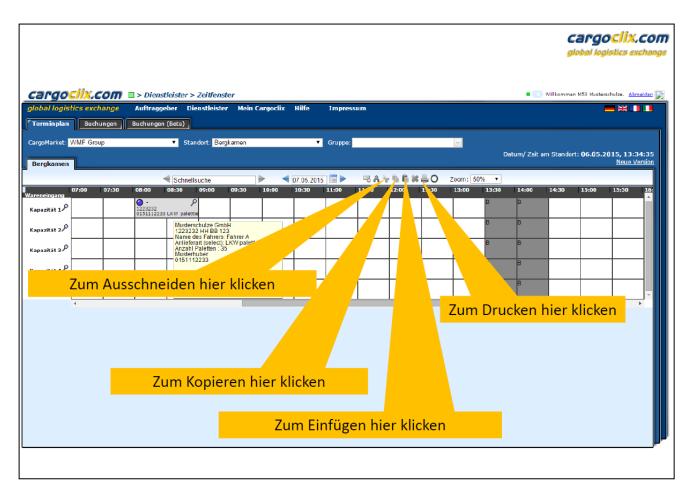

4.2 Instructions for booking a time window

# Bedienungsanleitung für Dienstleister Zeitfensterbuchung bei