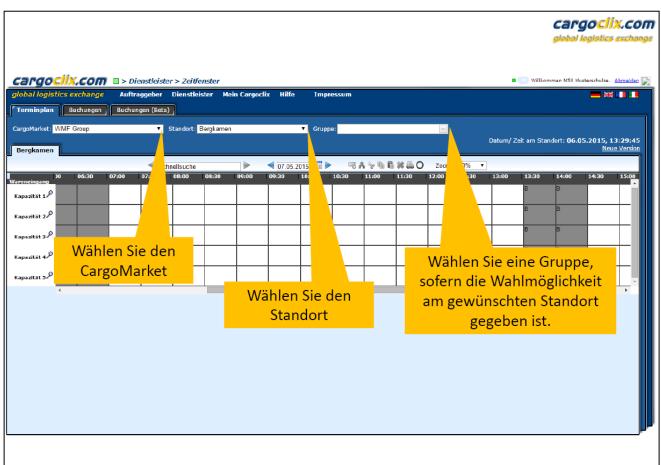

4.2 Instructions for booking a time window

# Bedienungsanleitung für Dienstleister Zeitfensterbuchung bei