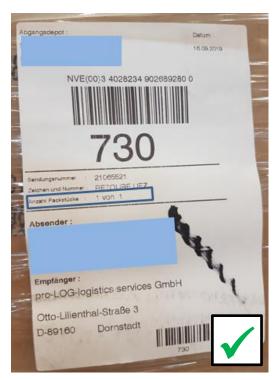

#### 2.6.2. Loading aids without an electronic note/SSCC label

All loading aids that do not have an SSCC label must be clearly marked with the consigner and consignee addresses, WMF material number, EAN number, number of items, purchase order, position and package number. The EAN number, purchase order and order item must also be printed as a barcode (code 128).

The label (min. 150 x 100 mm) must be placed on at least one face of the loading unit and be freely accessible so that it is visible to the forklift driver when unloading from the rear.

| Consigner:                                                                                                                                                                                                         |               | Consignee:<br>WMF AG                                                           |
|--------------------------------------------------------------------------------------------------------------------------------------------------------------------------------------------------------------------|---------------|--------------------------------------------------------------------------------|
| Supplier ABC<br>Samplestreet 12                                                                                                                                                                                    |               | Otto-Liliental-Straße 3                                                        |
| 12345 City                                                                                                                                                                                                         |               | 89160 Dornstadt                                                                |
| China                                                                                                                                                                                                              |               | Germany                                                                        |
| Bestellummer / purchase orde<br>Bestellposition / order item:<br>Artikelnummer / material code:<br>EAN-Nummer<br>Artikelbezeichnung / article de<br>Liefermenge / delivery quantity<br>Packstücknummer / packing u | scription:    | 4500266250<br>10<br>*06.4440.6040<br>*4000530637390<br>Grater<br>300<br>2 of 6 |
| Menge im Paket / quantity in p                                                                                                                                                                                     | arcel:        | 50                                                                             |
| GROSS WEIGHT:                                                                                                                                                                                                      | 15,5 KGS      |                                                                                |
| NETWEIGHT:                                                                                                                                                                                                         | 13,5 KGS      |                                                                                |
| MEASUREMENT: 52                                                                                                                                                                                                    | 2×29×40 CM    |                                                                                |
|                                                                                                                                                                                                                    |               |                                                                                |
| EAN                                                                                                                                                                                                                | 4000530637390 |                                                                                |
|                                                                                                                                                                                                                    |               |                                                                                |
| Bestellnr.                                                                                                                                                                                                         | 4500266250    |                                                                                |
|                                                                                                                                                                                                                    |               |                                                                                |
| Bestellpos.                                                                                                                                                                                                        | 10            |                                                                                |
| TO SERVED POR PROPERTY.                                                                                                                                                                                            | 6000          |                                                                                |