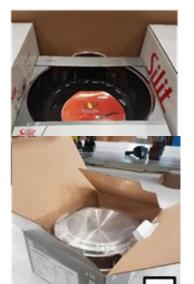

#### Packaging

- For maritime transport, the outer packaging must be seaworthy.
- If the content of a package is heavier than 30 kg, a sticker with the text "heavy" must be attached.
- In addition to point 2.4, articles must be stacked securely and tidily within the package. Do not put loose returned goods in the transport packaging (see images).

- Returned goods must be in their original packaging, unused and undamaged. We do not accept any goods with price information / source tagging or similar (see images).