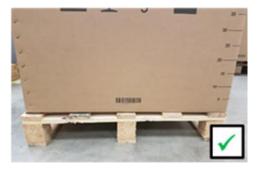

#### Packaging

- For maritime transport, the outer packaging must be seaworthy.
- If the content of a package is heavier than 30 kg, a sticker with the text "heavy" must be attached.
- In addition to point 2.4, articles must be stacked securely and tidily within the package. Do not put loose returned goods in the transport packaging (see images).

- Returned goods must be in their original packaging, unused and undamaged. We do not accept any goods with price information / source tagging or similar (see images).