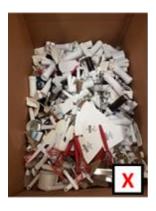

#### Packaging

- For maritime transport, the outer packaging must be seaworthy.
- If the content of a package is heavier than 30 kg, a sticker with the text "heavy" must be attached.
- In addition to point 2.4, articles must be stacked securely and tidily within the package. Do not put loose returned goods in the transport packaging (see images).

- Returned goods must be in their original packaging, unused and undamaged. We do not accept any goods with price information / source tagging or similar (see images).