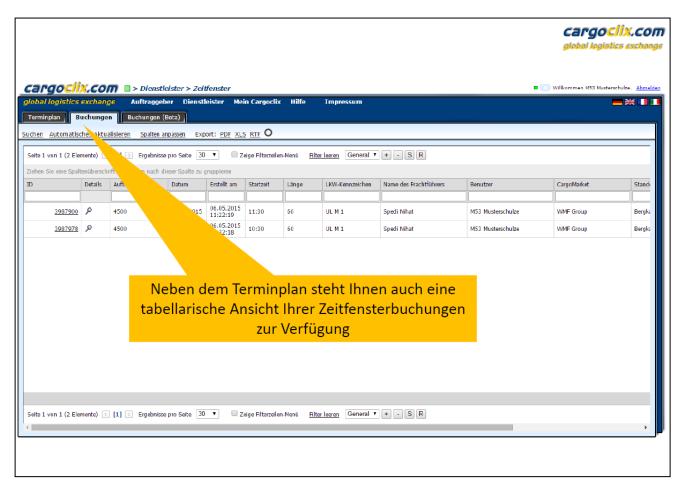

4.2 Instructions for booking a time window

# Bedienungsanleitung für Dienstleister Zeitfensterbuchung bei