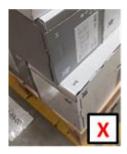

#### Packaging

- For maritime transport, the outer packaging must be seaworthy.
- If the content of a package is heavier than 30 kg, a sticker with the text "heavy" must be attached.
- In addition to point 2.4, articles must be stacked securely and tidily within the package. Do not put loose returned goods in the transport packaging (see images).

- Returned goods must be in their original packaging, unused and undamaged. We do not accept any goods with price information / source tagging or similar (see images).