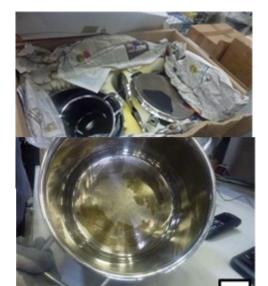

#### Packaging

- For maritime transport, the outer packaging must be seaworthy.
- If the content of a package is heavier than 30 kg, a sticker with the text "heavy" must be attached.
- In addition to point 2.4, articles must be stacked securely and tidily within the package. Do not put loose returned goods in the transport packaging (see images).

- Returned goods must be in their original packaging, unused and undamaged. We do not accept any goods with price information / source tagging or similar (see images).