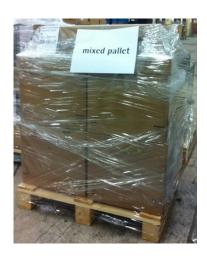

With regard to pallet deliveries, if no complete loading units are formed due to low volumes, units with different material numbers can be put together to form a mixed pallet. These must be identified with a "Mischpalette" or "mixed pallet" sticker. Nevertheless, the boxes must be packed by item.